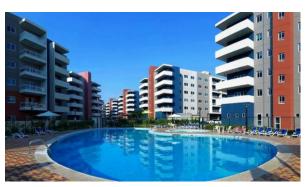

350 000

### **PARAMETERS**

City Abu Dhabi
Type Development
Bedrooms , 1, 3
To sea 13000 m
Completion date I quarter, 2013



#### PROPERTY FEATURES

#### LOCATION

- Close to the bus stop
- Close to the airport
- Close to the kindergarten
- Prestigious district

- Pool view
- City view

- Park/garden view
- Street view

Courtyard view

#### **FEATURES**

Balcony

- Built-in closet
- Finished
- Premium class

#### **INDOOR FACILITIES**

- · Child-friendly
- Kindergarten
- Laundry

Recreation area

- Fitness room
- Elevator

# **OUTDOOR FEATURES**

- Barbecue area
- CCTV

Security

· Children's playground

- Landscaped green area
- Transport accessibility
- Pets allowed
- Public parking

Park

Garden

- Swimming pool
- Basketball court

- Tennis court
- Shop



# PHOTO GALLERY