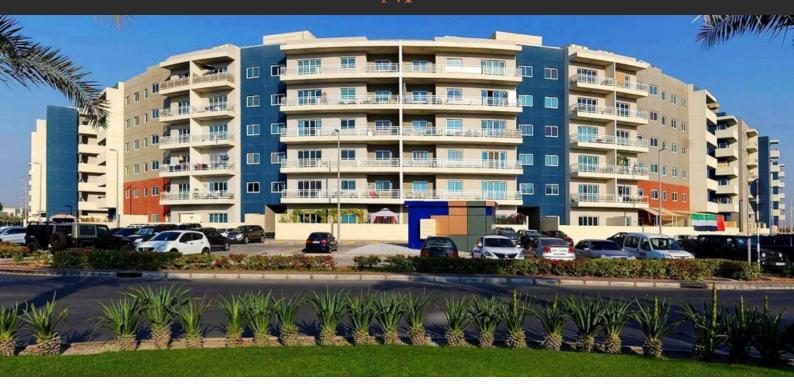

# AL REEF DOWNTOWN

AED 429 000 - 1 350 000

### **PARAMETERS**

City Abu Dhabi
Type Development
Bedrooms , 1, 3
To sea 13000 m
Completion date I quarter, 2013



#### PROPERTY FEATURES

#### LOCATION

- Close to the bus stop
- Close to the airport
- Close to the kindergarten
- Prestigious district

- Pool view
- City view

- Park/garden view
- Street view

Courtyard view

#### **FEATURES**

Balcony

- Built-in closet
- Finished
- Premium class

#### **INDOOR FACILITIES**

- · Child-friendly
- Kindergarten
- Laundry

Recreation area

- Fitness room
- Elevator

# **OUTDOOR FEATURES**

- Barbecue area
- CCTV

Security

· Children's playground

- Landscaped green area
- Transport accessibility
- Pets allowed
- Public parking

Park

Garden

- Swimming pool
- Basketball court

- Tennis court