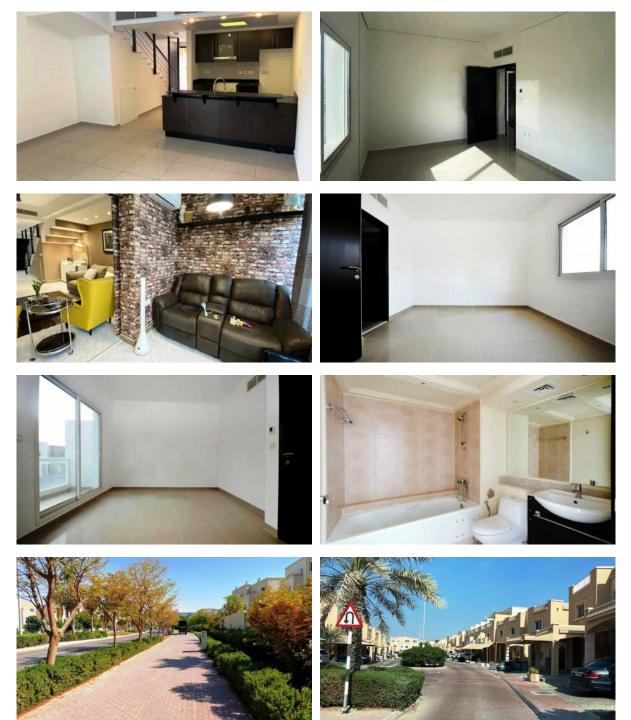

|   |                      |   |                               |
| •                 | Child-friendly        | • | Cafe                      | • | Beauty salon         | • | Fitness room                  |
| OUTDOOR FEATURES  |                       |   |                           |   |                      |   |                               |
| •                 | CCTV                  | • | Security                  | • | Fenced area          | • | Children's playground         |
| •                 | Landscaped green area | • | Transport accessibility   | • | Car park             | • | Garden                        |
| ٠                 | Common area with pool | • | Sports ground             | • | Shop                 |   |                               |

### PHOTO GALLERY