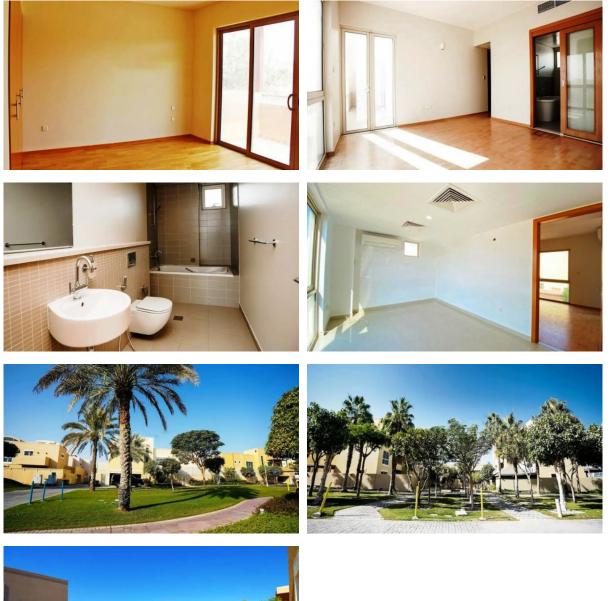

|
| • ( | Child-friendly        | • | Restaurant              | • | Laundry              | • | Fitness room                  |
|     |                       |   |                         |   |                      |   |                               |
| OUT | IDOOR FEATURES        |   |                         |   |                      |   |                               |
| • E | Barbecue area         | • | CCTV                    | • | Security             | • | Children's playground         |
| • L | Landscaped green area | • | Transport accessibility | • | Pets allowed         | • | Car park                      |
| • F | Park                  | • | Swimming pool           | • | Shop                 |   |                               |

## PHOTO GALLERY

-AX-