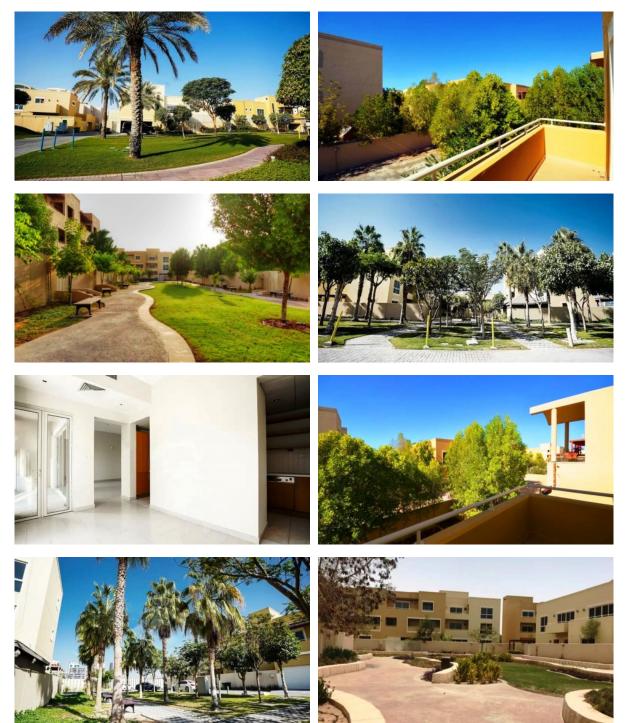

|
| • ( | Child-friendly        | • | Restaurant              | • | Laundry              | • | Fitness room                  |
|     |                       |   |                         |   |                      |   |                               |
| OUT | IDOOR FEATURES        |   |                         |   |                      |   |                               |
| • E | Barbecue area         | • | CCTV                    | • | Security             | • | Children's playground         |
| • L | Landscaped green area | • | Transport accessibility | • | Pets allowed         | • | Car park                      |
| • F | Park                  | • | Swimming pool           | • | Shop                 |   |                               |

## PHOTO GALLERY

-AX-