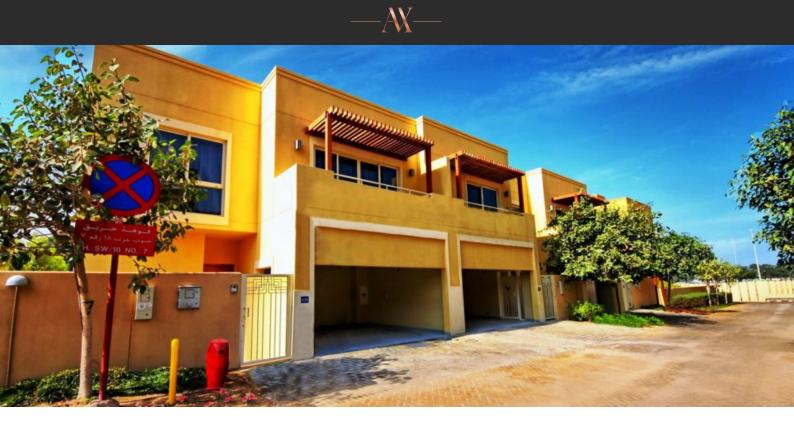

Abu Dhabi Al Raha Gardens Development 3, 4, 5 800 m IV quarter, 2008

### LOCATION

| • ( | Close to the bus stop | ٠ | Close to shopping malls | • | Prestigious district | • | Environmentally pristine area |
|-----|-----------------------|---|-------------------------|---|----------------------|---|-------------------------------|
| • 5 | Sea nearby            | ٠ | Park/garden view        | • | Street view          | • | Beautiful view                |
|     |                       |   |                         |   |                      |   |                               |
| FEA | TURES                 |   |                         |   |                      |   |                               |
| • F | Panoramic windows     | ٠ | Balcony                 | ٠ | Terrace              | • | Internet                      |
| • F | Furnished             | • | Finished                | • | Premium class        |   |                               |
|     |                       |   |                         |   |                      |   |                               |
| IND | OOR FACILITIES        |   |                         |   |                      |   |                               |
| • ( | Child-friendly        | • | Restaurant              | • | Laundry              | • | Fitness room                  |
|     |                       |   |                         |   |                      |   |                               |
| OUT | IDOOR FEATURES        |   |                         |   |                      |   |                               |
| • E | Barbecue area         | • | CCTV                    | • | Security             | • | Children's playground         |
| • L | Landscaped green area | • | Transport accessibility | • | Pets allowed         | • | Car park                      |
| • F | Park                  | • | Swimming pool           | • | Shop                 |   |                               |