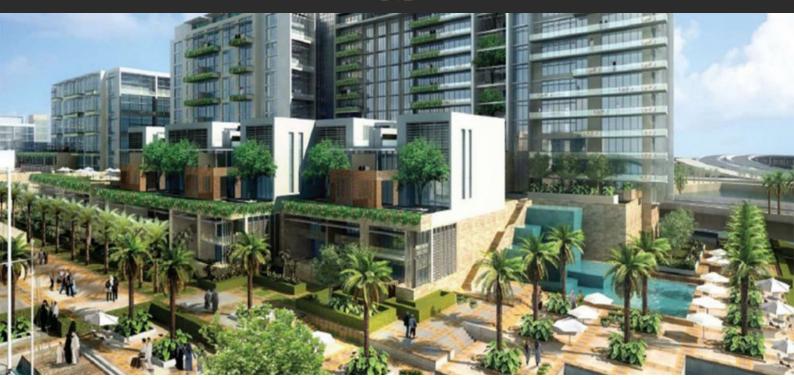

# **AL ZEINA**

AED 780 000 - 14 000 000

## **LOCATION**

Close to the beach
 Close to schools
 Prestigious district
 Great location

Panoramic view
 Beautiful view

## **OUTDOOR FEATURES**

CCTV
 Security
 Fenced area
 Children's playground

School
 Transport accessibility
 Social and commercial facilities
 Pets allowed

Private beach
 Garden
 Swimming pool
 Supermarket