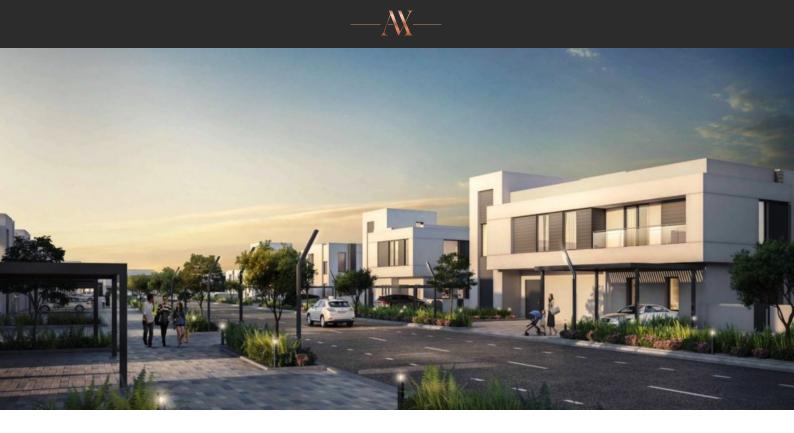

# **ALREEMAN 1** AED 2 698 000 - 4 963 410

# PARAMETERS

| City            | Abu D         |
|-----------------|---------------|
| District        | Al Shar       |
| Туре            | Develop       |
| Bedrooms        | 3, 4          |
| To sea          | 217           |
| Completion date | II quarter, 2 |
|                 |               |

Dhabi mkha oment l, 5, 6 700 m 2021



#### PROPERTY FEATURES

A

## LOCATION

| •  | Close to shopping malls | • | Close to schools  | • | Prestigious district | • | Environmentally pristine area |
|----|-------------------------|---|-------------------|---|----------------------|---|-------------------------------|
| •  | Park/garden view        | • | Street view       | • | Beautiful view       |   |                               |
|    |