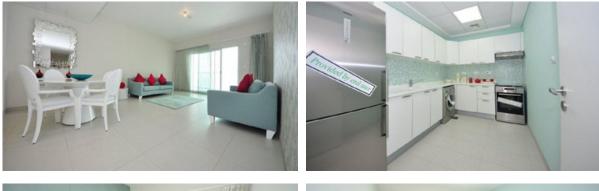

M ISLAND (843) AED 2 890 000

### PARAMETERS

City Type Development Living space To sea Completion date Abu Dhabi Apartment AMAYA TOWERS 189 m<sup>2</sup> 200 m IV quarter, 2011



## **PROPERTY FEATURES**

## LOCATION

Close to schools
 Close to the kindergarten
 Prestigious district
 Beautiful view

FEATURES

 TV
 Internet

INDOOR FACILITIES

 Child-friendly
 Cafe
 Fitness room
 Elevator

Private parking

#### OUTDOOR FEATURES

| • | CCTV                             | • | Security         | • | School        | • | Transport accessibility |
|---|----------------------------------|---|------------------|---|---------------|---|-------------------------|
| • | Social and commercial facilities | • | Community garden | • | Swimming pool | • | Shop                    |

## PHOTO GALLERY

AX-