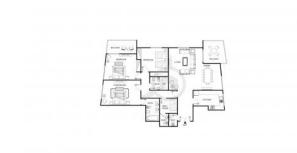

# **PARAMETERS**

City Abu Dhabi
Type Apartment
Development AMAYA TOWERS
Floor plan AMAYA TOWERS
198SQM

Living space 198 m²
To sea 200 m
Completion date IV quarter, 2011