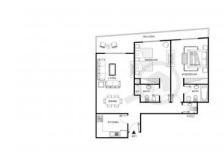

# **PARAMETERS**

City Abu Dhabi
Type Apartment
Development AMAYA TOWERS
Floor plan AMAYA TOWERS
139SQM

 $\begin{array}{ccc} \text{Living space} & & 139 \text{ m}^2 \\ \text{To sea} & & 200 \text{ m} \\ \text{Completion date} & \text{IV quarter, 2011} \end{array}$ 