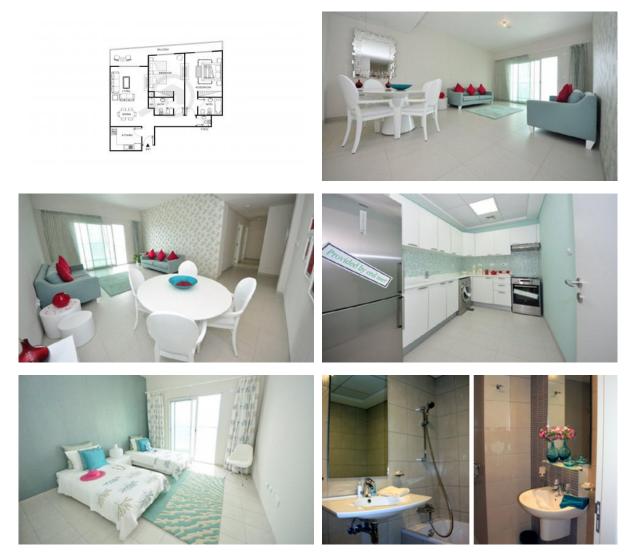

## PARAMETERS

City Type Development Floor plan

Living space To sea Completion date Abu Dhabi Apartment AMAYA TOWERS AMAYA TOWERS 121SQM 121 m<sup>2</sup> 200 m IV quarter, 2011



## **PROPERTY FEATURES**

# LOCATION

Close to schools
 Close to the kindergarten
 Prestigious district
 Beautiful view

FEATURES

 TV
 Internet

INDOOR FACILITIES

 Child-friendly
 Cafe
 Fitness room
 Elevator

Private parking

#### OUTDOOR FEATURES

| • | CCTV                             | • | Security         | • | School        | • | Transport accessibility |
|---|----------------------------------|---|------------------|---|---------------|---|-------------------------|
| • | Social and commercial facilities | • | Community garden | • | Swimming pool | • | Shop                    |

# PHOTO GALLERY

-AX-