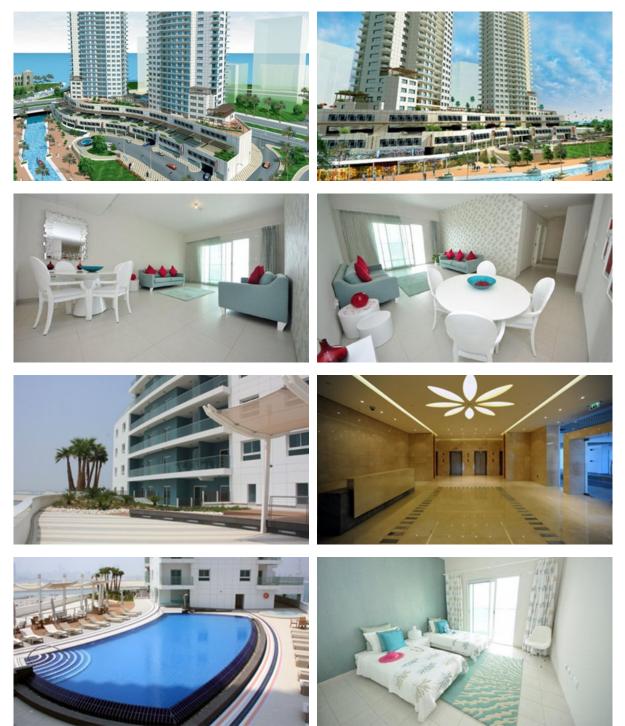

|
|-----------------|--|
| Туре            |  |
| Bedrooms        |  |
| To sea          |  |
| Completion date |  |

Abu Dhabi Development 1, 2, 3, 4 200 m IV quarter, 2011



### **PROPERTY FEATURES**

## LOCATION

Close to schools
 Close to the kindergarten
 Prestigious district
 Beautiful view

FEATURES

 TV
 Internet

INDOOR FACILITIES

 Child-friendly
 Cafe
 Fitness room
 Elevator

Private parking

#### OUTDOOR FEATURES

| • | CCTV                             | • | Security         | • | School        | • | Transport accessibility |
|---|----------------------------------|---|------------------|---|---------------|---|-------------------------|
| • | Social and commercial facilities | • | Community garden | • | Swimming pool | • | Shop                    |

## PHOTO GALLERY

-AX-