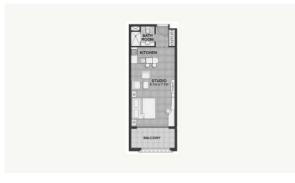

### **PARAMETERS**

City Abu Dhabi
Type Apartment
Development ANSAM
Floor plan ANSAM 51SQM
Living space 51 m²
To sea 6100 m
Completion date I quarter, 2018

## PHOTO GALLERY