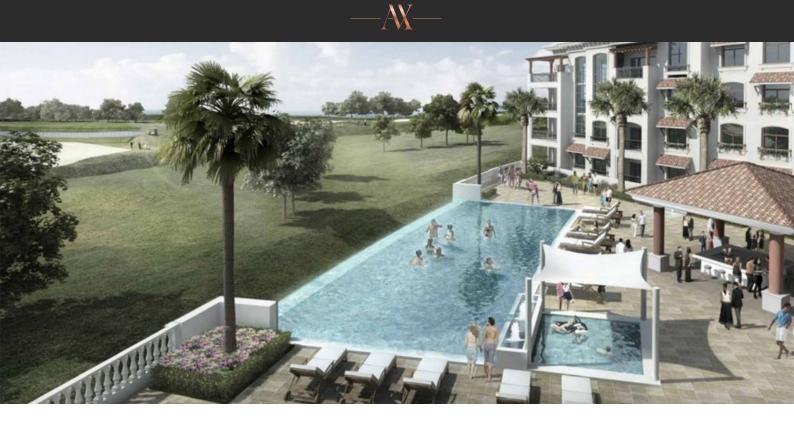

## APARTMENT 3 BEDROOMS IN ANSAM, YAS ISLAND (710) AED 3 700 000

## PARAMETERS

| City            | Abu Dhabi       |
|-----------------|-----------------|
| Туре            | Apartment       |
| Development     | ANSAM           |
| Floor plan      | ANSAM 390SQM    |
| Living space    | 390 m²          |
| To sea          | 6100 m          |
| Completion date | l quarter, 2018 |
|                 |                 |





## LOCATION

| •  | Close to the beach                | • | Close to schools        | • | Prestigious district             | • | Near the golf course    |
|----|-----------------------------------|---|-------------------------|---|----------------------------------|---|-------------------------|
| •  | Great location                    | • | Beautiful view          |