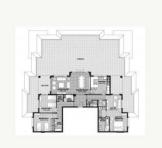

## PARAMETERS

| City            | Abu Dhabi       |
|-----------------|-----------------|
| Туре            | Apartment       |
| Development     | ANSAM           |
| Floor plan      | ANSAM 390SQM    |
| Living space    | 390 m²          |
| To sea          | 6100 m          |
| Completion date | l quarter, 2018 |
|                 |                 |