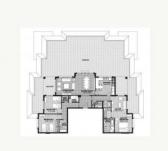

## PARAMETERS

| City            | Abu Dhabi       |
|-----------------|-----------------|
| Туре            | Apartment       |
| Development     | ANSAM           |
| Floor plan      | ANSAM 390SQM    |
| Living space    | 82 m²           |
| To sea          | 6100 m          |
| Completion date | l quarter, 2018 |