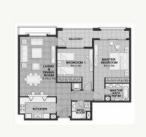

## PARAMETERS

| City            | Abu D        |
|-----------------|--------------|
| Туре            | Apartr       |
| Development     | ANS          |
| Floor plan      | ANSAM 1185   |
| Living space    | 11           |
| To sea          | 610          |
| Completion date | I quarter, 2 |
|                 |              |