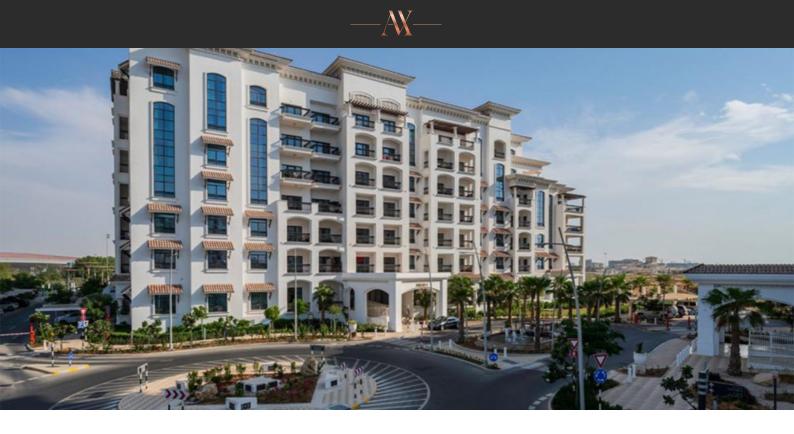

## APARTMENT 2 BEDROOMS IN ANSAM, YAS ISLAND (714) AED 2 000 000

## LOCATION

| •  | Close to the beach                | • | Close to schools        | • | Prestigious district             | • | Near the golf course    |
|----|-----------------------------------|---|-------------------------|---|----------------------------------|---|-------------------------|
| •  | Great location                    | • | Beautiful view          |   |                                  |   |                         |
| FE | ATURES                            |   |                         |   |                                  |   |                         |
| ۰  | PVC double glazed windows         | • | Balcony                 | • | Terrace                          | • | Premium class           |
| IN | DOOR FACILITIES<br>Child-friendly | • | Fitness room            | • | Golf course                      | ٠ | Underground parking lot |
| οι | JTDOOR FEATURES                   |   |                         |   |                                  |   |                         |
| •  | Children's pool                   | • | Transport accessibility | • | Social and commercial facilities | • | Concierge               |