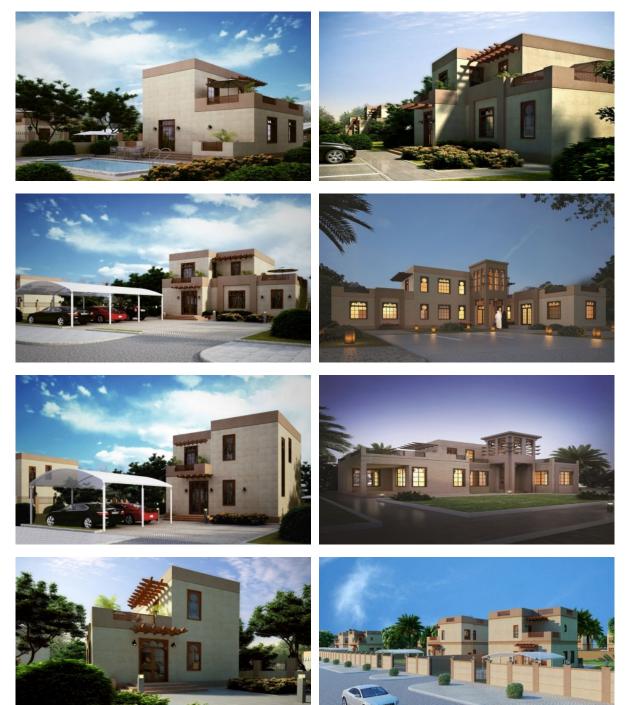

|
| •                 | Child-friendly                   | • | Restaurant         | • | Cafe                  | • | Recreation area               |
| •                 | SPA centre                       | • | Fitness room       |   |                       |   |                               |
| OUTDOOR FEATURES  |                                  |   |                    |   |                       |   |                               |
| ۰                 | CCTV                             | ٠ | Security           | • | Children's playground | • | No industry facilities        |
| •                 | Social and commercial facilities | • | Community garden   | • | Car park              | • | Footpaths                     |

Well-developed facilities
Swimming pool

## PHOTO GALLERY

-AX-