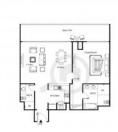

### **PARAMETERS**

City Abu Dhabi
Type Apartment
Development AZURE AL REEM
Floor plan AZURE AL REEM
126SQM

Living space 126 m²
To sea 150 m
Completion date I quarter, 2019