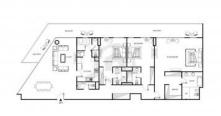

#### PARAMETERS

| City        |
|-------------|
| Туре        |
| Development |
| Floor plan  |

Living space To sea Completion date Abu Dhabi Apartment AZURE AL REEM AZURE AL REEM 287SQM 287 m<sup>2</sup> 150 m I quarter, 2019

## PHOTO GALLERY

-AX-