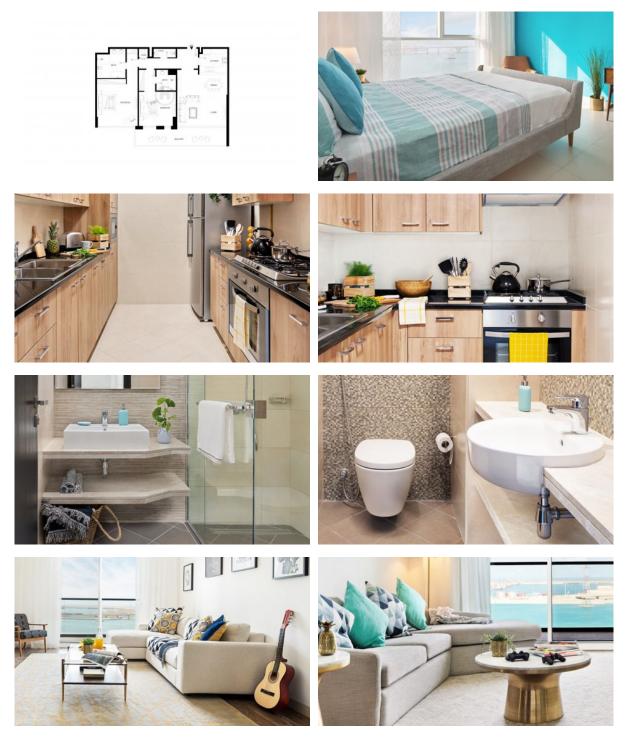

# APARTMENT 2 BEDROOMS IN AZURE AL REEM, AL REEM ISLAND (949) AED 6 500 000

#### PARAMETERS

| City        |
|-------------|
| Туре        |
| Development |
| Floor plan  |

Living space To sea Completion date Abu Dhabi Apartment AZURE AL REEM AZURE AL REEM 195SQM 195 m<sup>2</sup> 150 m I quarter, 2019



### **PROPERTY FEATURES**

### LOCATION

- Close to schools Prestigious district Great location Sea view •
- . Beautiful view

## **FEATURES**

Luxury real estate •

#### **INDOOR FACILITIES**

Child-friendly Fitness room .

#### OUTDOOR FEATURES

- Children's playground Children's pool Transport accessibility Barbecue area • • • Social and commercial facilities • Garden •

- - Swimming pool .

## PHOTO GALLERY