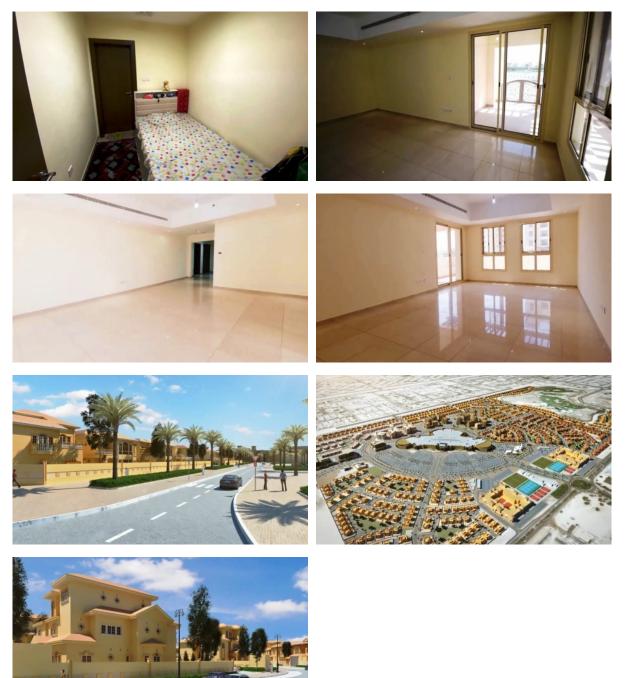

|  |  |
| INDOOR FACILITIES              |                         |                      |                               |  |  |  |  |  |  |  |
| Child-friendly                 | Fitness room            | Shopping centre      | Elevator                      |  |  |  |  |  |  |  |
| Covered parking                |                         |                      |                               |  |  |  |  |  |  |  |

#### OUTDOOR FEATURES

| • | Barbecue area         | • | CCTV                    | • | Security | • | Children's playground |
|---|-----------------------|---|-------------------------|---|----------|---|-----------------------|
| • | Landscaped green area | • | Transport accessibility | • | Park     | • | Swimming pool         |

Sports ground
Shop

### PHOTO GALLERY

-AX-