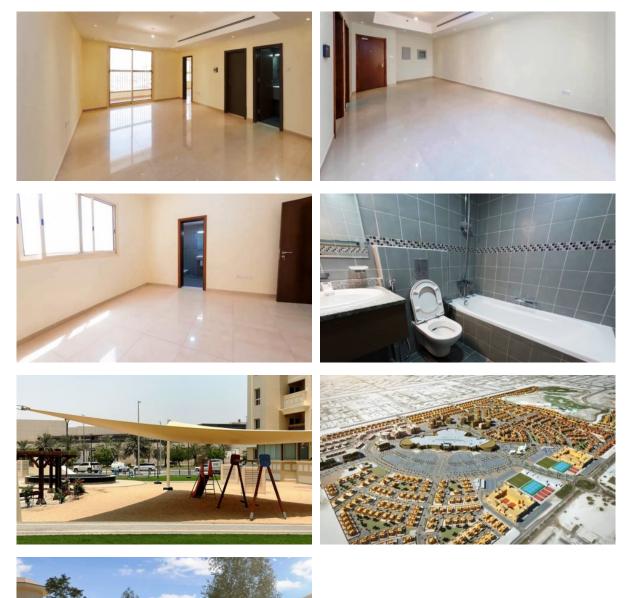

|  |  |  |
| INDOOR FACILITIES              |                         |                      |                               |  |  |  |  |  |  |  |
| Child-friendly                 | Fitness room            | Shopping centre      | Elevator                      |  |  |  |  |  |  |  |
| Covered parking                |                         |                      |                               |  |  |  |  |  |  |  |

#### OUTDOOR FEATURES

| • | Barbecue area         | • | CCTV                    | • | Security | • | Children's playground |
|---|-----------------------|---|-------------------------|---|----------|---|-----------------------|
| • | Landscaped green area | • | Transport accessibility | • | Park     | • | Swimming pool         |

Sports ground
Shop

### PHOTO GALLERY

AX-