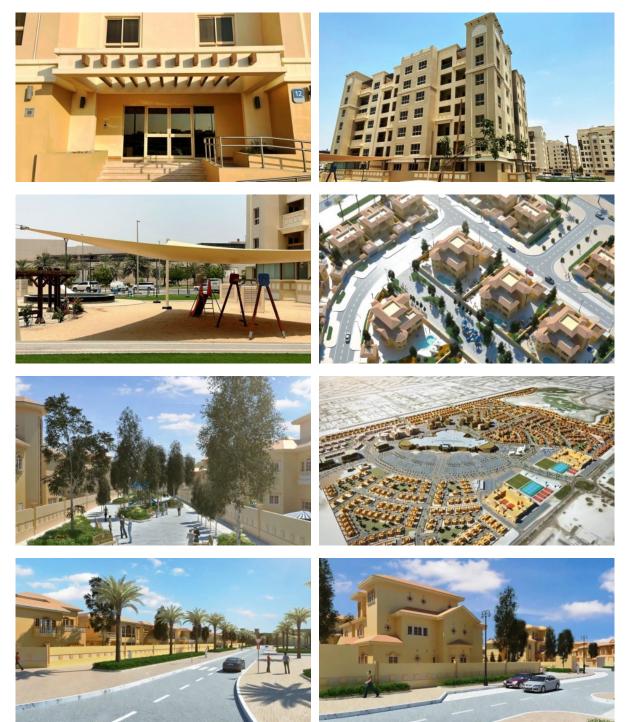

|  |  |  |  |
| INDOOR FACILITIES              |                         |                      |                               |  |  |  |  |  |  |
| Child-friendly                 | Fitness room            | Shopping centre      | Elevator                      |  |  |  |  |  |  |
| Covered parking                |                         |                      |                               |  |  |  |  |  |  |

#### OUTDOOR FEATURES

| • | Barbecue area         | • | CCTV                    | • | Security | • | Children's playground |
|---|-----------------------|---|-------------------------|---|----------|---|-----------------------|
| • | Landscaped green area | • | Transport accessibility | • | Park     | • | Swimming pool         |

Sports ground
Shop

### PHOTO GALLERY

-**M**-