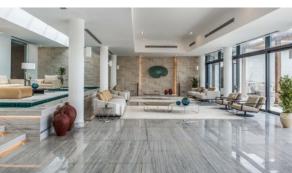

# VILLA 6 BEDROOMS IN BEACHFRONT RESIDENCES, (1186)

AED 44 990 000

## **PARAMETERS**

City Abu Dhabi Type Villa Development BEACHFRONT

RESIDENCES Floor plan BEACHFRONT

RESIDENCES 1700SQM

Living space 1700 m²
To sea 30 m
Completion date IV quarter, 2014



#### PROPERTY FEATURES

### **LOCATION**

Close to the beach
 Prestigious district
 Environmentally pristine area
 Direct access to the beach

Sea nearby
 First sea line
 Sea view

### **FEATURES**

Panoramic windows
 Rain shower
 Several bathrooms
 Terrace

• TV • Internet • All appliances • Fridge

Safe
 Private pool
 Private sauna
 Luxury real estate

### **INDOOR FACILITIES**

Fitness room

### **OUTDOOR FEATURES**

• CCTV • Children's playground • Backyard • Swimming pool



# PHOTO GALLERY