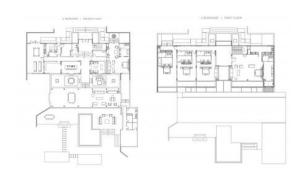

## **PARAMETERS**

City Abu Dhabi Type Villa Development BEACHFRONT

RESIDENCES Floor plan BEACHFRONT

RESIDENCES 1700SQM

Living space 1700 m²
To sea 30 m
Completion date IV quarter, 2014