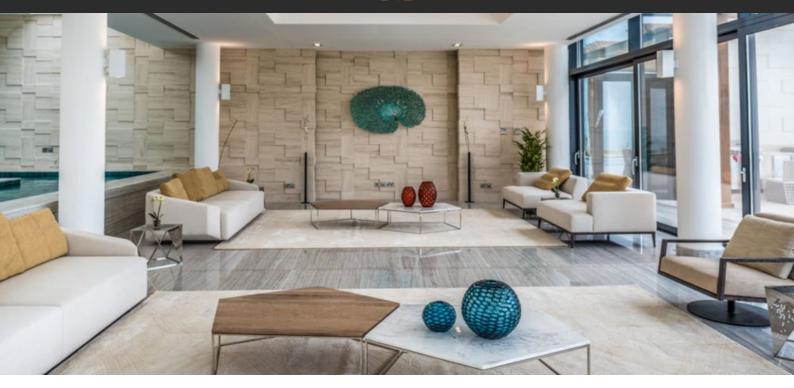

# VILLA 6 BEDROOMS IN BEACHFRONT RESIDENCES, (1186)

AED 44 990 000

## **PARAMETERS**

City Abu Dhabi Type Villa Development BEACHFRONT

RESIDENCES Floor plan BEACHFRONT

RESIDENCES 1700SQM

Living space 1700 m²
To sea 30 m
Completion date IV quarter, 2014



#### PROPERTY FEATURES

### **LOCATION**

Close to the beach
 Prestigious district
 Environmentally pristine area
 Direct access to the beach

Sea nearby
 First sea line
 Sea view

### **FEATURES**

Panoramic windows
 Rain shower
 Several bathrooms
 Terrace

• TV • Internet • All appliances • Fridge

Safe
 Private pool
 Private sauna
 Luxury real estate

### **INDOOR FACILITIES**

Fitness room

### **OUTDOOR FEATURES**

• CCTV • Children's playground • Backyard • Swimming pool



# PHOTO GALLERY