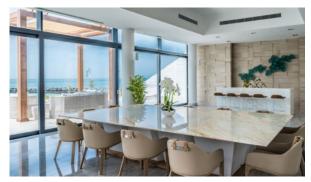

# VILLA 6 BEDROOMS IN BEACHFRONT RESIDENCES, (1186)

AED 44 990 000

## **PARAMETERS**

City Abu Dhabi Type Villa Development BEACHFRONT

RESIDENCES Floor plan BEACHFRONT

RESIDENCES 1700SQM

Living space 1700 m²
To sea 30 m
Completion date IV quarter, 2014



#### PROPERTY FEATURES

### **LOCATION**

Close to the beach
 Prestigious district
 Environmentally pristine area
 Direct access to the beach

Sea nearby
 First sea line
 Sea view

### **FEATURES**

Panoramic windows
 Rain shower
 Several bathrooms
 Terrace

• TV • Internet • All appliances • Fridge

Safe
 Private pool
 Private sauna
 Luxury real estate

### **INDOOR FACILITIES**

Fitness room

### **OUTDOOR FEATURES**

• CCTV • Children's playground • Backyard • Swimming pool



# PHOTO GALLERY