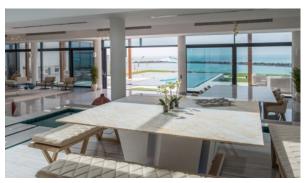

# VILLA 6 BEDROOMS IN BEACHFRONT RESIDENCES, (1186)

AED 44 990 000

## **PARAMETERS**

City Abu Dhabi Type Villa Development BEACHFRONT

RESIDENCES Floor plan BEACHFRONT

RESIDENCES 1700SQM

Living space 1700 m²
To sea 30 m
Completion date IV quarter, 2014



#### PROPERTY FEATURES

### **LOCATION**

Close to the beach
 Prestigious district
 Environmentally pristine area
 Direct access to the beach

Sea nearby
 First sea line
 Sea view

### **FEATURES**

Panoramic windows
 Rain shower
 Several bathrooms
 Terrace

• TV • Internet • All appliances • Fridge

Safe
 Private pool
 Private sauna
 Luxury real estate

### **INDOOR FACILITIES**

Fitness room

### **OUTDOOR FEATURES**

• CCTV • Children's playground • Backyard • Swimming pool



# PHOTO GALLERY