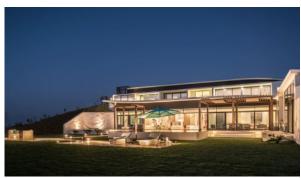

# VILLA 6 BEDROOMS IN BEACHFRONT RESIDENCES, (1186)

AED 44 990 000

## **PARAMETERS**

City Abu Dhabi Type Villa Development BEACHFRONT

RESIDENCES Floor plan BEACHFRONT

RESIDENCES 1700SQM

Living space 1700 m²
To sea 30 m
Completion date IV quarter, 2014



#### PROPERTY FEATURES

### **LOCATION**

Close to the beach
 Prestigious district
 Environmentally pristine area
 Direct access to the beach

Sea nearby
 First sea line
 Sea view

### **FEATURES**

Panoramic windows
 Rain shower
 Several bathrooms
 Terrace

• TV • Internet • All appliances • Fridge

Safe
 Private pool
 Private sauna
 Luxury real estate

### **INDOOR FACILITIES**

Fitness room

### **OUTDOOR FEATURES**

• CCTV • Children's playground • Backyard • Swimming pool



# PHOTO GALLERY