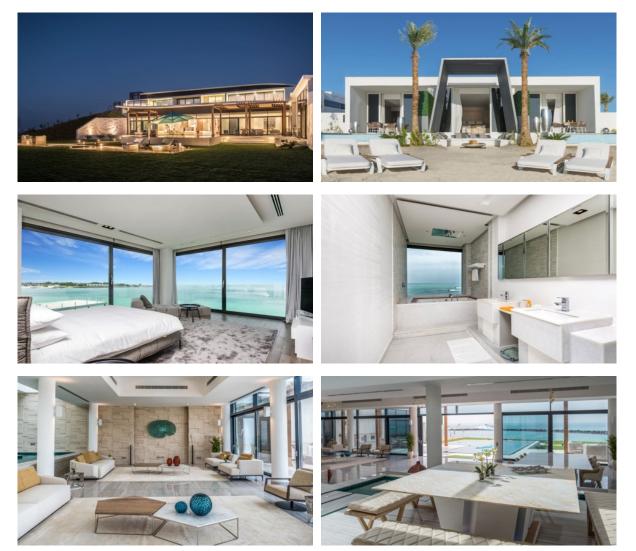

sabled people |   | Restaurant           |  |
| •                 | Cafe                       | • | Bar                  | • | Steam room                    | • | Sauna                |  |
| ۰                 | SPA centre                 | ٠ | Beauty salon         | ٠ | Fitness room                  | • | Golf course          |  |
| ۰                 | Elevator                   |   |                      |   |                               |   |                      |  |

### OUTDOOR FEATURES

| • | Barbecue area | • | Children's playground |  | • | Car park | • |  | Swimming pool |
|---|---------------|---|-----------------------|--|---|----------|---|--|---------------|
|---|---------------|---|-----------------------|--|---|----------|---|--|---------------|

#### PHOTO GALLERY

AV-