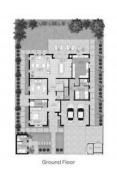

# PARAMETERS

| City            | Abu Dhabi        |  |  |  |
|-----------------|------------------|--|--|--|
| District        | Shakhbout City   |  |  |  |
| Туре            | Villa            |  |  |  |
| Development     | BLOOM LIVING     |  |  |  |
| Floor plan      | BLOOM LIVING SQM |  |  |  |
|                 | 428,1            |  |  |  |
| Living space    | 317 m²           |  |  |  |
| To sea          | 18000 m          |  |  |  |
| Completion date | IV quarter, 2024 |  |  |  |

## PHOTO GALLERY

-AX-