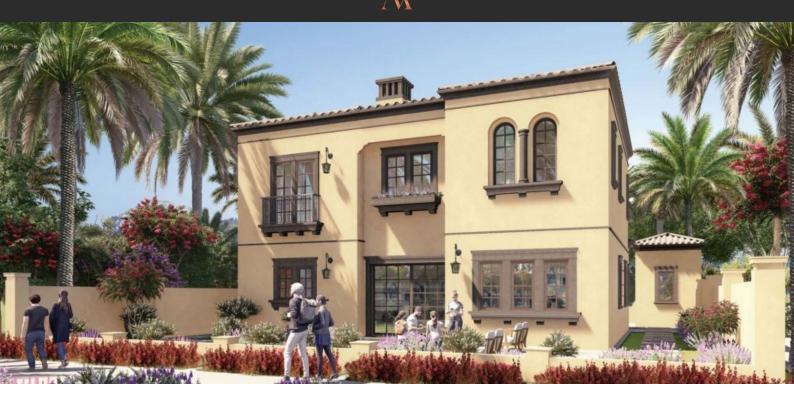

# VILLA 4 BEDROOMS IN BLOOM LIVING, SHAKHBOUT CITY (1302) AED 3 900 000

# PARAMETERS

| City            | Abu Dhabi        |  |  |  |
|-----------------|------------------|--|--|--|
| District        | Shakhbout City   |  |  |  |
| Туре            | Villa            |  |  |  |
| Development     | BLOOM LIVING     |  |  |  |
| Floor plan      | BLOOM LIVING SQM |  |  |  |
|                 | 428,1            |  |  |  |
| Living space    | 317 m²           |  |  |  |
| To sea          | 18000 m          |  |  |  |
| Completion date | IV quarter, 2024 |  |  |  |

## PHOTO GALLERY

-AX-