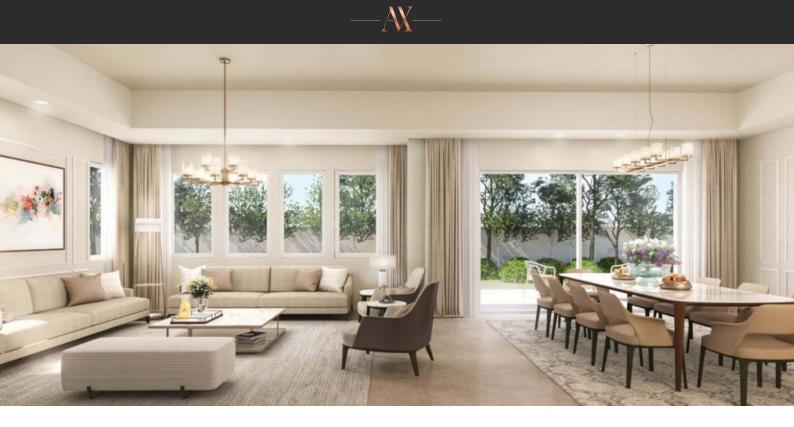

# VILLA 3 BEDROOMS IN BLOOM LIVING, SHAKHBOUT CITY (165) AED 2 800 000

## PARAMETERS

| City            | Abu Dhabi        |  |  |  |
|-----------------|------------------|--|--|--|
| District        | Shakhbout City   |  |  |  |
| Туре            | Villa            |  |  |  |
| Development     | BLOOM LIVING     |  |  |  |
| Floor plan      | BLOOM LIVING SQM |  |  |  |
|                 | 253,63           |  |  |  |
| Living space    | 253,63           |  |  |  |
| To sea          | 18000 m          |  |  |  |
| Completion date | IV quarter, 2024 |  |  |  |



#### PROPERTY FEATURES

AV

### LOCATION

| •  | Close to shopping malls | • | Close to the airport | • | Prestigious district  | • | Environmentally pristine area |
|----|-------------------------|---|----------------------|---