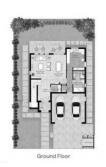

## PARAMETERS

| City            | Abu Dhabi        |  |  |  |
|-----------------|------------------|--|--|--|
| District        | Shakhbout City   |  |  |  |
| Туре            | Villa            |  |  |  |
| Development     | BLOOM LIVING     |  |  |  |
| Floor plan      | BLOOM LIVING SQM |  |  |  |
|                 | 253,63           |  |  |  |
| Living space    | 253,63           |  |  |  |
| To sea          | 18000 m          |  |  |  |
| Completion date | IV quarter, 2024 |  |  |  |