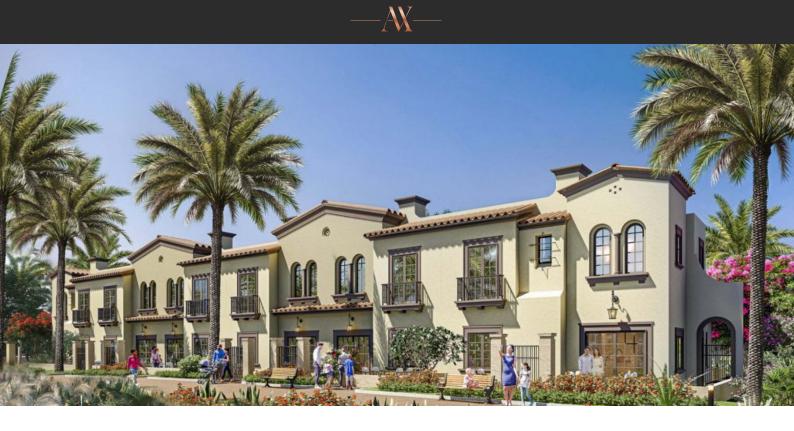

## BLOOM LIVING AED 1 500 000 - 5 200 000

## PARAMETERS

| City            |  |
|-----------------|--|
| District        |  |
| Туре            |  |
| Bedrooms        |  |
| To sea          |  |
| Completion date |  |

Abu Dhabi Shakhbout City Development 2, 3, 4 18000 m IV quarter, 2024