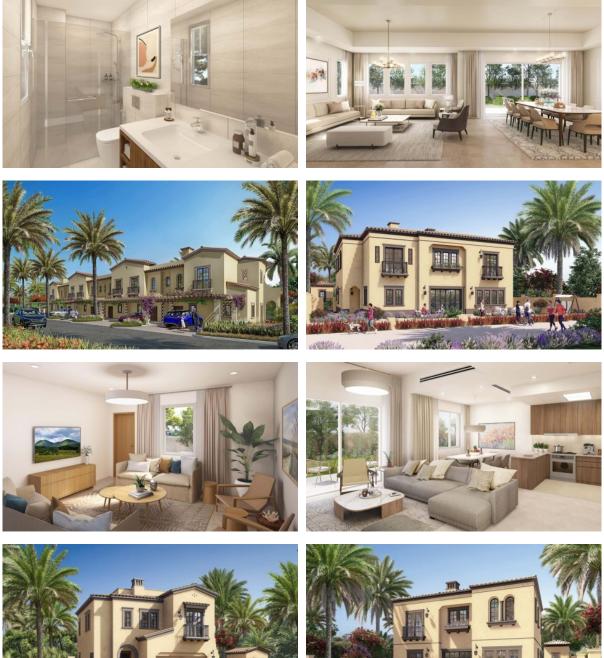

|  |  |
| •                 | Healthcare facilities   | • | Pharmacies           | • | Garage                | • | Private parking               |  |  |
| 0                 | UTDOOR FEATURES         |   |                      |   |                       |   |                               |  |  |
| •                 | CCTV                    | • | Security             | • | Children's playground | ۰ | Pets allowed                  |  |  |
| •                 | Garden                  | • | Swimming pool        | • | Sports ground         | • | Shop                          |  |  |
|                   | Supermarket             |   |                      |   |                       |   |                               |  |  |

Supermarket

## PHOTO GALLERY

-AX-