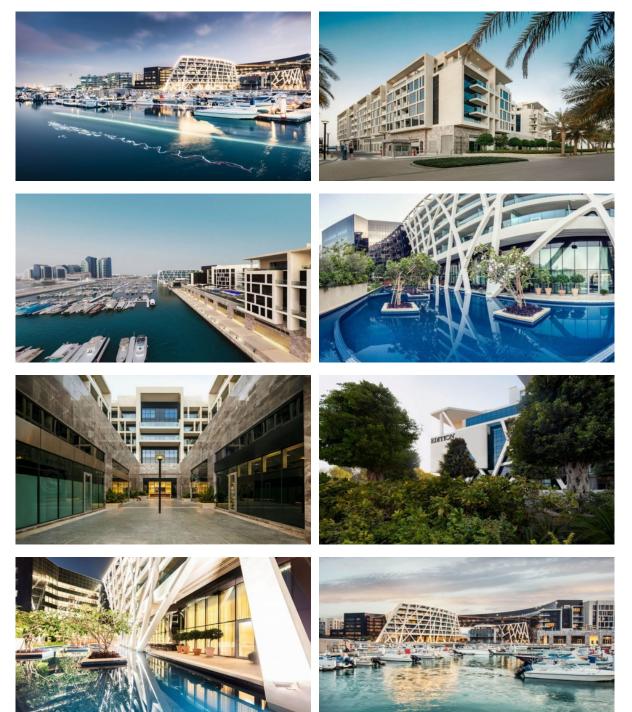

ch | • | Sea nearby    |
|--------------------|---|-----------------------|---|----------------------------|---|---------------|
| INDOOR FACILITIES  |   |                       |   |                            |   |               |
| Restaurant         | ٠ | Cafe                  | • | Laundry                    | • | SPA centre    |
| Fitness room       | • | Marina                |   |                            |   |               |
| OUTDOOR FEATURES   |   |                       |   |                            |   |               |
| Security           | • | Children's playground | • | Children's pool            | • | Car park      |
| Concierge          | • | Footpaths             | • | Garden                     | • | Swimming pool |

Running track
Shop

#### PHOTO GALLERY

-AX-