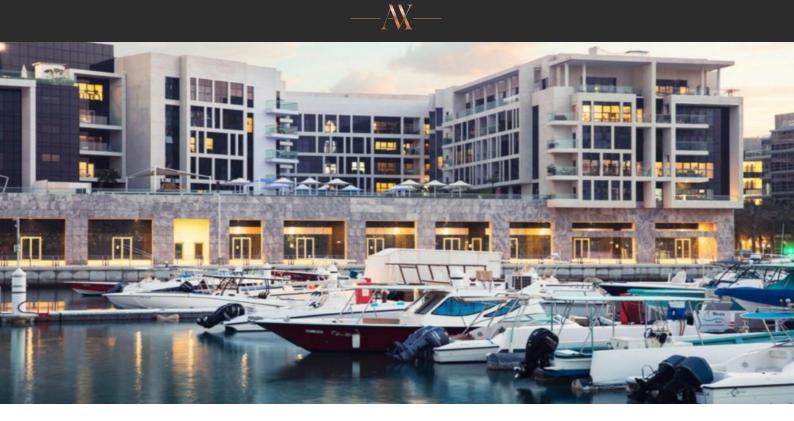

# BLOOM MARINA On request

### PARAMETERS

City Type To sea Completion date Abu Dhabi Development 370 m IV quarter, 2019

## LOCATION

| Close to the beach | • | Prestigious district  | • | Direct access to the beach | • | Sea nearby    |
|--------------------|---|-----------------------|---|----------------------------|---|---------------|
| INDOOR FACILITIES  |   |                       |   |                            |   |               |
| Restaurant         | ٠ | Cafe                  | • | Laundry                    | • | SPA centre    |
| Fitness room       | • | Marina                |   |                            |   |               |
| OUTDOOR FEATURES   |   |                       |   |                            |   |               |
| Security           | • | Children's playground | • | Children's pool            | • | Car park      |
| Concierge          | • | Footpaths             | • | Garden                     | • | Swimming pool |