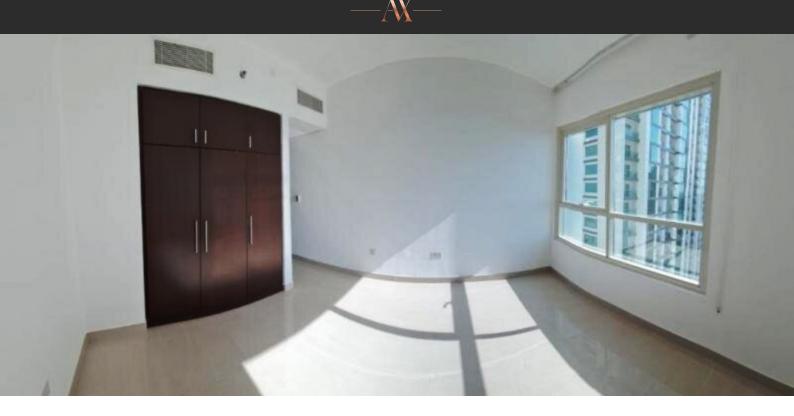

# APARTMENT 2 BEDROOMS IN BUROOJ VIEWS, AL REEM ISLAND (1032) AED 1 600 000

#### PARAMETERS

City Type Development Living space To sea Completion date Abu Dhabi Apartment BUROOJ VIEWS 127 m² 150 m IV quarter, 2012



### PROPERTY FEATURES

AV

## LOCATION

| •  | Close to the beach      | • | Close to the bus stop         | • | Close to shopping malls | • | Close to the kindergarten |
|----|-------------------------|---|-------------------------------|---|-------------------------|---|---------------------------|
| ۰  | Prestigious district    | • | Environmentally pristine area | • | Sea nearby              | • | Sea view                  |
| ۰  | City view               | • | Panoramic view                | • | Street view             | • | Beautiful view            |
| FE | ATURES