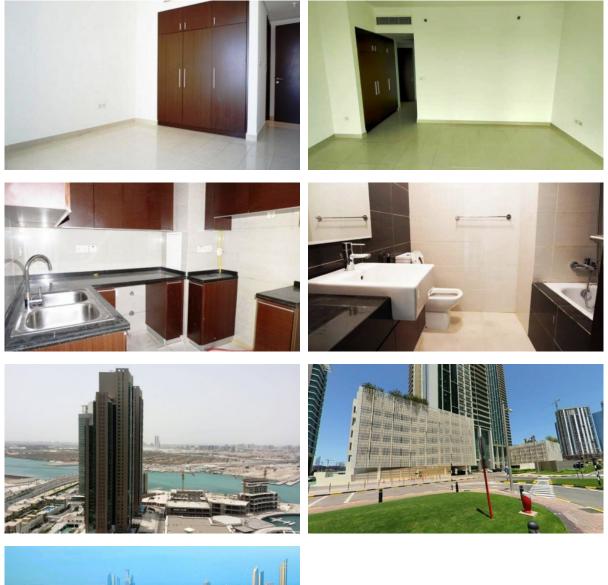

|   |                               |   |                         |   |                           |
| •  | Child-friendly          | • | Recreation area               | • | SPA centre              | • | Fitness room              |
| •  | Elevator                | • | Underground parking lot       |   |                         |   |                           |
| Ol | JTDOOR FEATURES         |   |                               |   |                         |   |                           |
| •  | CCTV                    | • | Security                      | • | Children's playground   | • | Landscaped green area     |
| •  | Transport accessibility | • | Concierge                     | • | Garden                  | • | Swimming pool             |

Sports ground

#### PHOTO GALLERY

-AX-