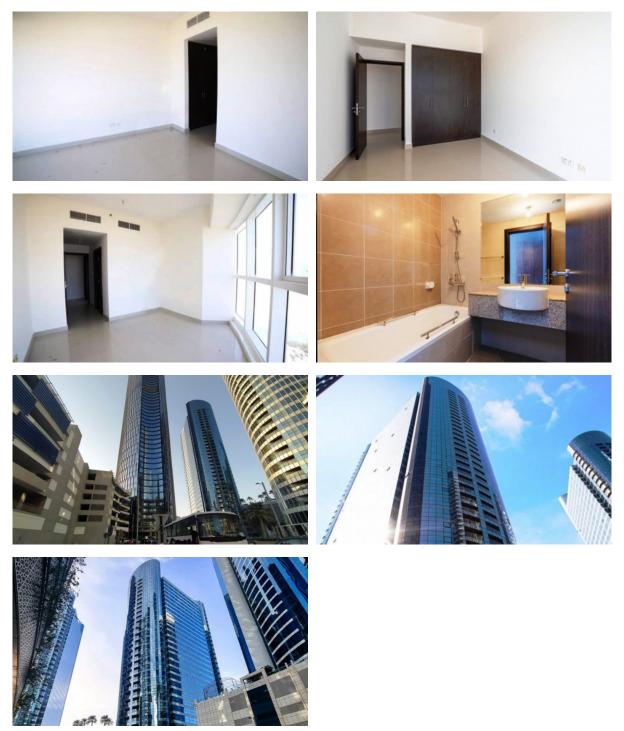

| Built-in closet  | • | Premium class             |
| IN | DOOR FACILITIES       |   |                         |   |                  |   |                           |
| ٠  | Child-friendly        | ٠ | Steam room              | • | Sauna            | • | Fitness room              |
| •  | Elevator              | • | Underground parking lot |   |                  |   |                           |
| οι | JTDOOR FEATURES       |   |                         |   |                  |   |                           |
| •  | Barbecue area         | • | CCTV                    | • | Security         | • | Children's playground     |
| •  | Landscaped green area | • | Transport accessibility | • | Concierge        | • | Park                      |

Garden
Swimming pool
Shop

## PHOTO GALLERY

AX