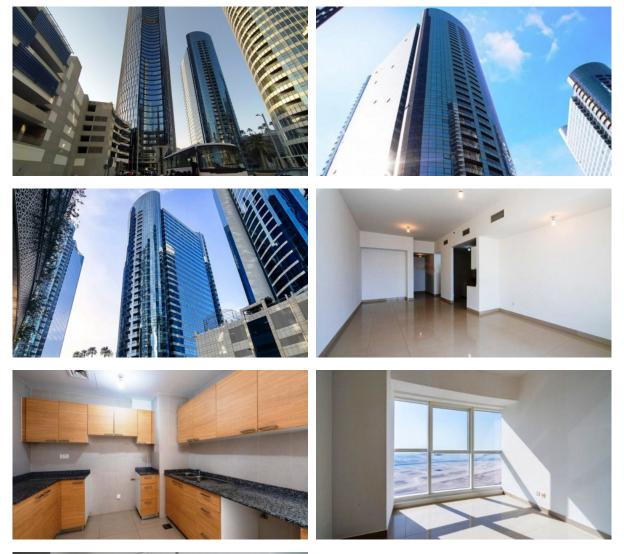

|   |                  |   |                           |  |
| ٠                 | Child-friendly        | ٠ | Steam room              | • | Sauna            | • | Fitness room              |  |
| •                 | Elevator              | • | Underground parking lot |   |                  |   |                           |  |
| OUTDOOR FEATURES  |                       |   |                         |   |                  |   |                           |  |
| •                 | Barbecue area         | • | CCTV                    | • | Security         | • | Children's playground     |  |
| •                 | Landscaped green area | • | Transport accessibility | • | Concierge        | • | Park                      |  |

Garden
Swimming pool
Shop

#### PHOTO GALLERY

-AX-