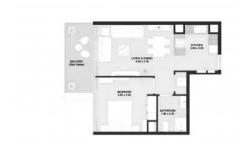

### **PARAMETERS**

City Abu Dhabi
Type Apartment
Development DIVA
Floor plan DIVA 56SQM
Living space 56 m²
To sea 22100 m
Completion date III quarter, 2024

## PHOTO GALLERY