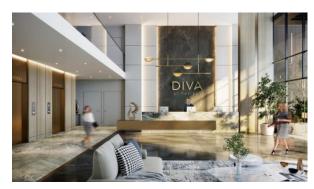

NT 1 BEDROOM IN DIVA, YAS ISLAND (515)

# AED 790 000

### **PARAMETERS**

City Abu Dhabi
Type Apartment
Development DIVA
Floor plan DIVA 56SQM
Living space 56 m²
To sea 22100 m
Completion date III quarter, 2024



#### PROPERTY FEATURES

### **LOCATION**

Close to shopping malls

Close to the airport

Close to schools

Prestigious district

Environmentally pristine area

City view

Street view

Beautiful view

#### **FEATURES**

Balcony

Premium class

New project

#### **INDOOR FACILITIES**

Child-friendly

Recreation area

Fitness room

Table tennis

#### **OUTDOOR FEATURES**

Barbecue area

Children's playground

Children's pool

Landscaped green area

Transport accessibility

Social and commercial facilities •

Dog walking areas

Car park

Garden

Swimming pool



## PHOTO GALLERY