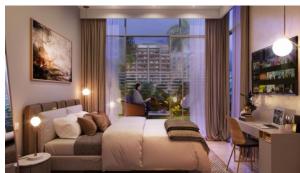

BEDROOM IN DIVA, YAS ISLAND (515)

# AED 790 000

### **PARAMETERS**

City Abu Dhabi
Type Apartment
Development DIVA
Floor plan DIVA 56SQM
Living space 56 m²
To sea 22100 m
Completion date III quarter, 2024



#### PROPERTY FEATURES

### **LOCATION**

Close to shopping malls

Close to the airport

Close to schools

Prestigious district

Environmentally pristine area

City view

Street view

Beautiful view

#### **FEATURES**

Balcony

Premium class

New project

#### **INDOOR FACILITIES**

Child-friendly

Recreation area

Fitness room

Table tennis

#### **OUTDOOR FEATURES**

Barbecue area

Children's playground

Children's pool

Landscaped green area

Transport accessibility

Social and commercial facilities •

Dog walking areas

Car park

Garden

Swimming pool



## PHOTO GALLERY