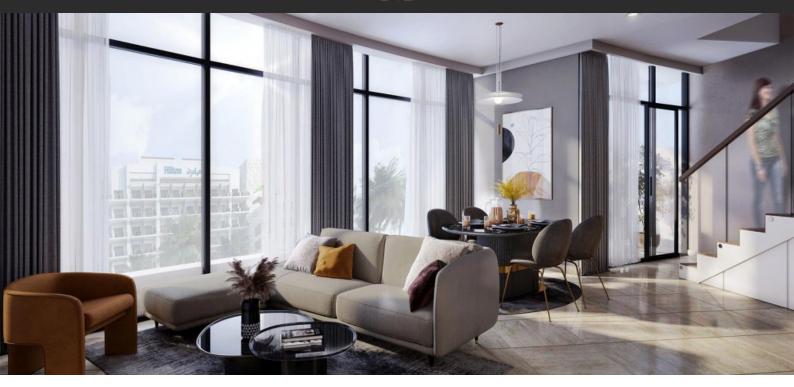

# APARTMENT 1 BEDROOM IN DIVA, YAS ISLAND (517)

# AED 420 000

### **PARAMETERS**

City Abu Dhabi
Type Apartment
Development DIVA
Floor plan DIVA 33SQM
Living space 33 m²
To sea 22100 m
Completion date III quarter, 2024



#### PROPERTY FEATURES

### **LOCATION**

Close to shopping malls

Close to the airport

Close to schools

Prestigious district

Environmentally pristine area

City view

Street view

Beautiful view

#### **FEATURES**

Balcony

Premium class

New project

#### **INDOOR FACILITIES**

Child-friendly

Recreation area

Fitness room

Table tennis

#### **OUTDOOR FEATURES**

Barbecue area

Children's playground

Children's pool

Landscaped green area

Transport accessibility

Social and commercial facilities •

Dog walking areas

Car park

Garden

Swimming pool



## PHOTO