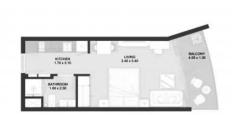

### **PARAMETERS**

City Abu Dhabi
Type Apartment
Development DIVA
Floor plan DIVA 33SQM
Living space 33 m²
To sea 22100 m
Completion date III quarter, 2024

## PHOTO GALLERY