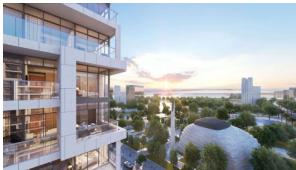

# DIVA

## AED 420 000 - 1 020 970

## **PARAMETERS**

City Abu Dhabi
Type Development
Bedrooms 1, 2
To sea 22100 m
Completion date III quarter, 2024



#### PROPERTY FEATURES

#### **LOCATION**

Close to shopping malls

Close to the airport

Close to schools

Prestigious district

Environmentally pristine area

City view

Street view

Beautiful view

#### **FEATURES**

Balcony

Premium class

New project

#### **INDOOR FACILITIES**

Child-friendly

Recreation area

Fitness room

Table tennis

#### **OUTDOOR FEATURES**

Barbecue area

Children's playground

Children's pool

Landscaped green area

Transport accessibility

Social and commercial facilities •

Dog walking areas

Car park

Garden

Swimming pool



### PHOTO GALLERY