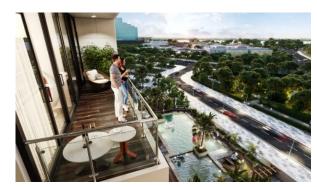

# DIVA

## AED 420 000 - 1 020 970

## **PARAMETERS**

City Abu Dhabi
Type Development
Bedrooms 1, 2
To sea 22100 m
Completion date III quarter, 2024



#### PROPERTY FEATURES

#### **LOCATION**

Close to shopping malls

Close to the airport

Close to schools

Prestigious district

Environmentally pristine area

City view

Street view

Beautiful view

#### **FEATURES**

Balcony

Premium class

New project

#### **INDOOR FACILITIES**

Child-friendly

Recreation area

Fitness room

Table tennis

#### **OUTDOOR FEATURES**

Barbecue area

Children's playground

Children's pool

Landscaped green area

Transport accessibility

Social and commercial facilities •

Dog walking areas

Car park

Garden

Swimming pool



### PHOTO GALLERY