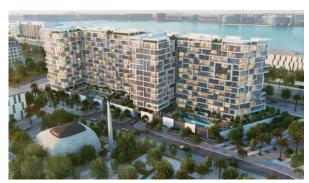

# DIVA

## AED 420 000 - 1 020 970

## **PARAMETERS**

City Abu Dhabi
Type Development
Bedrooms 1, 2
To sea 22100 m
Completion date III quarter, 2024



#### PROPERTY FEATURES

#### **LOCATION**

Close to shopping malls

Close to the airport

Close to schools

Prestigious district

Environmentally pristine area

City view

Street view

Beautiful view

#### **FEATURES**

Balcony

Premium class

New project

#### **INDOOR FACILITIES**

Child-friendly

Recreation area

Fitness room

Table tennis

#### **OUTDOOR FEATURES**

Barbecue area

Children's playground

Children's pool

Landscaped green area

Transport accessibility

Social and commercial facilities •

Dog walking areas

Car park

Garden

Swimming pool



### PHOTO GALLERY