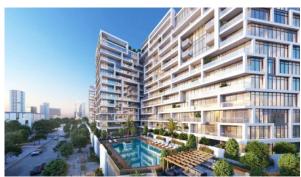

# DIVA

## AED 420 000 - 1 020 970

## **PARAMETERS**

City Abu Dhabi
Type Development
Bedrooms 1, 2
To sea 22100 m
Completion date III quarter, 2024



#### PROPERTY FEATURES

#### **LOCATION**

Close to shopping malls

Close to the airport

Close to schools

Prestigious district

Environmentally pristine area

City view

Street view

Beautiful view

#### **FEATURES**

Balcony

Premium class

New project

#### **INDOOR FACILITIES**

Child-friendly

Recreation area

Fitness room

Table tennis

#### **OUTDOOR FEATURES**

Barbecue area

Children's playground

Children's pool

Landscaped green area

Transport accessibility

Social and commercial facilities •

Dog walking areas

Car park

Garden

Swimming pool



### PHOTO GALLERY