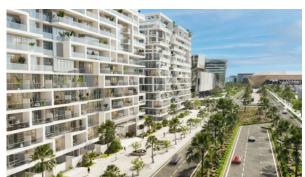

# DIVA

## AED 420 000 - 1 020 970

## **PARAMETERS**

City Abu Dhabi
Type Development
Bedrooms 1, 2
To sea 22100 m
Completion date III quarter, 2024



#### PROPERTY FEATURES

#### **LOCATION**

Close to shopping malls

Close to the airport

Close to schools

Prestigious district

Environmentally pristine area

City view

Street view

Beautiful view

#### **FEATURES**

Balcony

Premium class

New project

#### **INDOOR FACILITIES**

Child-friendly

Recreation area

Fitness room

Table tennis

#### **OUTDOOR FEATURES**

Barbecue area

Children's playground

Children's pool

Landscaped green area

Transport accessibility

Social and commercial facilities •

Dog walking areas

Car park

Garden

Swimming pool



### PHOTO GALLERY