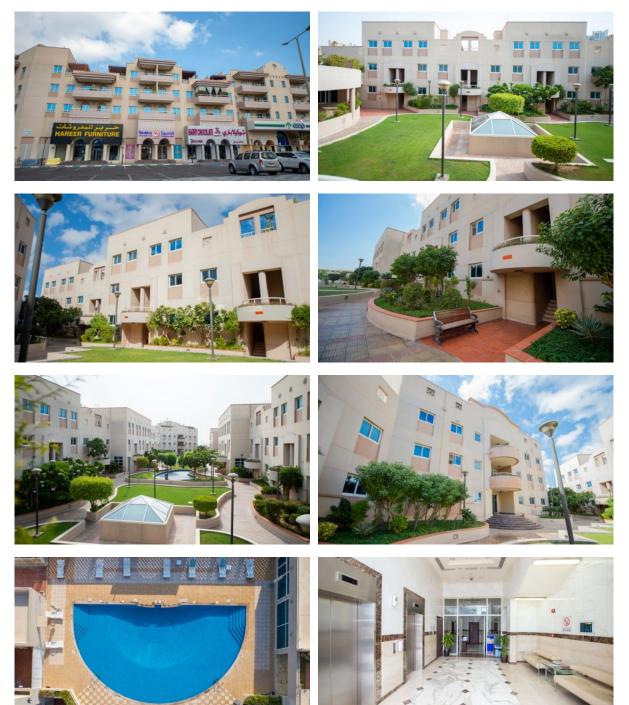

|
| •                 | SPA centre                    | • | Fitness room            | • | Elevator                         |   |                         |
| OUTDOOR FEATURES  |                               |   |                         |   |                                  |   |                         |
| •                 | CCTV                          | • | Security                | • | Children's playground            | • | Transport accessibility |
| •                 | Fresh sea air                 | • | No industry facilities  | • | Social and commercial facilities | • | Car park                |
| •                 | Promenade with amenities      | ٠ | Footpaths               | • | Well-developed facilities        | • | Swimming pool           |

## PHOTO GALLERY

-**M**-



ų