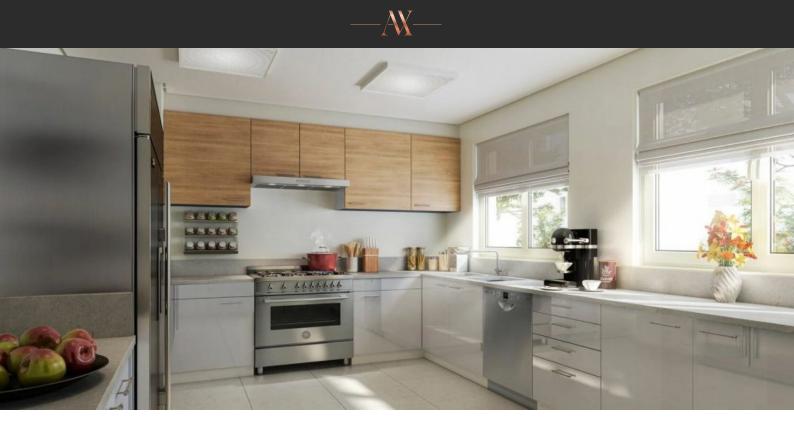

# VILLA 5 BEDROOMS IN FAY ALREEMAN II, AL SHAMKHA (1579) AED 4 200 000

# PARAMETERS

| Abu Dhabi       |
|-----------------|
| Al Shamkha      |
| Villa           |
| FAY ALREEMAN II |
| 5+1             |
| 4949 m²         |
| 28600 m         |
| l quarter, 2026 |
|                 |



#### PROPERTY FEATURES

## LOCATION

| •   | Close to the bus stop               | • | Close to the airport | • | Close to schools          | • | Great location            |
|-----|-------------------------------------|---|----------------------|---|---------------------------|---|---------------------------|
| •   | Suburb                              | • | Street view          | • | Courtyard view            |   |                           |
|     |                                     |   |