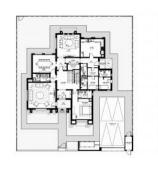

#### PARAMETERS

| City        |  |
|-------------|--|
| District    |  |
| Туре        |  |
| Development |  |
| Floor plan  |  |
|             |  |

Living space To sea Completion date Abu Dhabi Al Shamkha Villa FAY ALREEMAN FAY ALREEMAN 463SQM 463 m<sup>2</sup> 212000 m