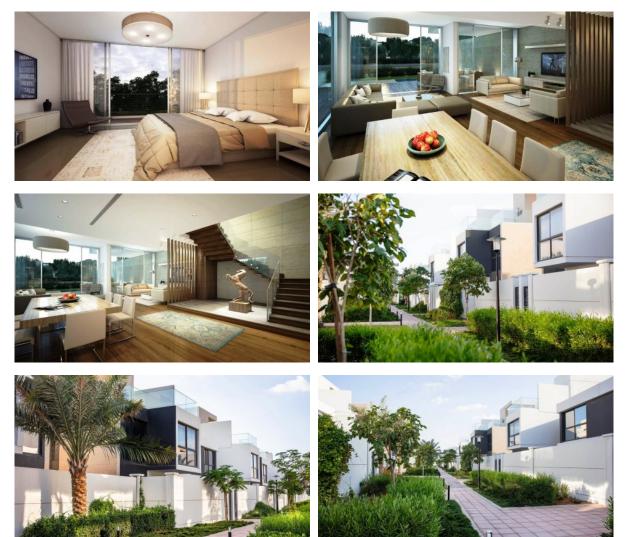

| • | Completed project    |
| INDOOR FACILITIES  |   |                       |   |                         |   |                      |
| Child-friendly     | • | Recreation area       | • | Fitness room            | • | Garage               |
| Private parking    |   |                       |   |                         |   |                      |

#### OUTDOOR FEATURES

| • | Barbecue area         | • | CCTV                    | • | Security | • | Children's pool |
|---|-----------------------|---|-------------------------|---|----------|---|-----------------|
| • | Landscaped green area | • | Transport accessibility | • | Park     | • | Garden          |
| • | Swimming pool         |   | Sports ground           | • | Shop     |   |                 |

## PHOTO GALLERY

-AX-