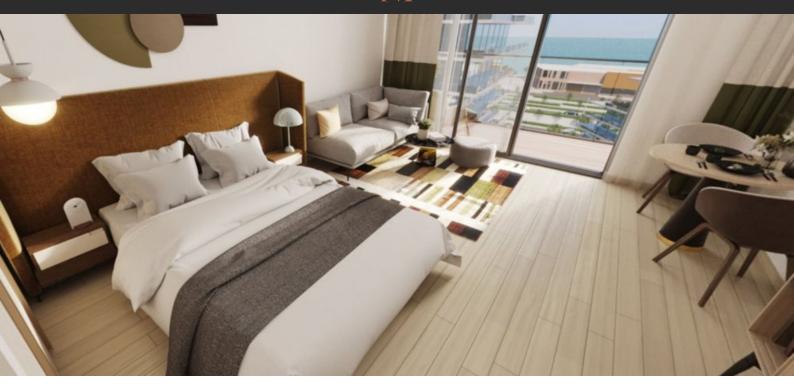

# APARTMENT 1 BEDROOM IN GROVE BEACH VIEWS, SAADIYAT ISLAND (895)

AED 905 000

## **PARAMETERS**

City Abu Dhabi
Type Apartment
Development GROVE BEACH
VIEWS

Living space 47 m²
To sea 300 m
Completion date I quarter, 2022





#### PROPERTY FEATURES

## **LOCATION**

Close to the beach
 Close to schools
 Prestigious district
 Great location

Beautiful view

#### **FEATURES**

Premium class

#### **INDOOR FACILITIES**

Child-friendly
 Cafe
 Fitness room
 Shopping centre

#### **OUTDOOR FEATURES**

Landscaped green area • Transport accessibility • Social and commercial facilities • Pets allowed

GardenShop



# PHOTO GALLERY