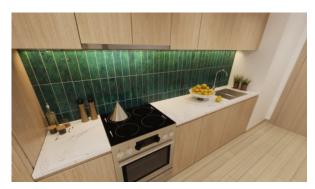

# APARTMENT 1 BEDROOM IN GROVE BEACH VIEWS, SAADIYAT ISLAND (895)

AED 905 000

## **PARAMETERS**

City Abu Dhabi
Type Apartment
Development GROVE BEACH
VIEWS

Living space 47 m²
To sea 300 m
Completion date I quarter, 2022





#### PROPERTY FEATURES

## **LOCATION**

Close to the beach
 Close to schools
 Prestigious district
 Great location

Beautiful view

#### **FEATURES**

Premium class

#### **INDOOR FACILITIES**

Child-friendly
 Cafe
 Fitness room
 Shopping centre

#### **OUTDOOR FEATURES**

Landscaped green area • Transport accessibility • Social and commercial facilities • Pets allowed

GardenShop



# PHOTO GALLERY