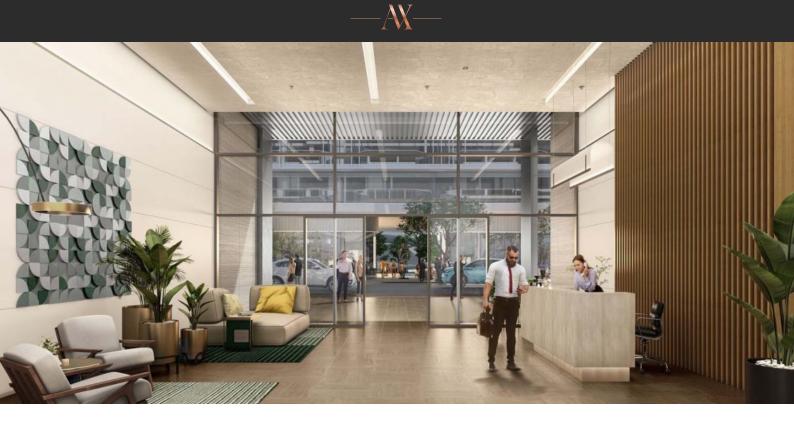

# APARTMENT 2 BEDROOMS IN GROVE FOUNTAIN VIEWS, SAADIYAT ISLAND (278) AED 2 399 999

## PARAMETERS

| City            | Abu Dhabi             |
|-----------------|-----------------------|
| Туре            | Apartment             |
| Development     | <b>GROVE FOUNTAIN</b> |
|                 | VIEWS                 |
| Living space    | 138,8                 |
| To sea          | 500 m                 |
| Completion date | II quarter, 2025      |



#### PROPERTY FEATURES

AV

## LOCATION

| ٠  | Close to the beach | ٠ | Close to shopping malls | • | Prestigious district | • | Sea nearby            |
|----|--------------------|---|-------------------------|---|----------------------|---|-----------------------|
| •  | Sea view           | ٠ | Beautiful view          |   |