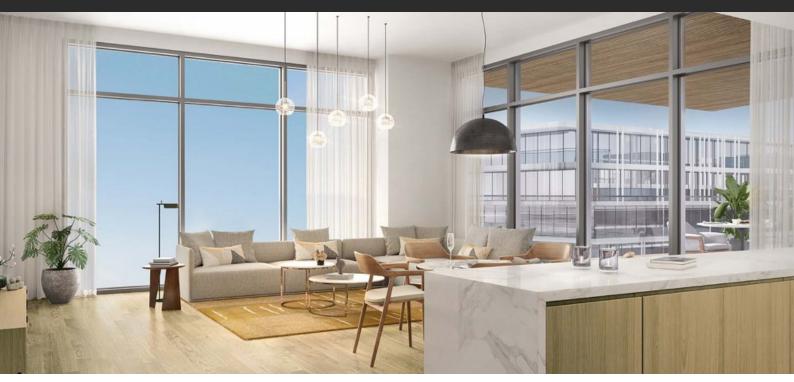

# APARTMENT 2 BEDROOMS IN GROVE MUSEUM VIEWS, SAADIYAT ISLAND (253)

AED 3 764 047

# **PARAMETERS**

Living space

To sea

City Abu Dhabi Type Apartment Development GROVE MUSEUM

VIEWS 242 m<sup>2</sup> 500 m

Completion date II quarter, 2025





#### PROPERTY FEATURES

## LOCATION

Close to the beach
Close to shopping malls
Prestigious district
Sea nearby

Sea view
Beautiful view

#### **FEATURES**

Intercom
Smart Home system
Fitted sanitary ware
Balcony

Terrace
Internet
Air Conditioners
All appliances

Finished
Recreation room

#### **INDOOR FACILITIES**

Recreation room
Library
Fitness room
Pilates and yoga room

Elevator
Private parking

## **OUTDOOR FEATURES**

Security • Children's playground • Community garden • Pets allowed

Car park
Concierge
Swimming pool
Shop



# PHOTO GAL