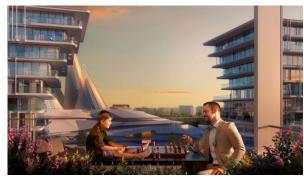

ARTMENT 2 BEDROOMS IN GROVE MUSEUM VIEWS, SAADIYAT ISLAND (253)

AED 3 764 047

# **PARAMETERS**

Living space

To sea

City Abu Dhabi Type Apartment Development GROVE MUSEUM

VIEWS 242 m<sup>2</sup> 500 m

Completion date II quarter, 2025





#### PROPERTY FEATURES

## LOCATION

Close to the beach
Close to shopping malls
Prestigious district
Sea nearby

Sea view
Beautiful view

#### **FEATURES**

Intercom
Smart Home system
Fitted sanitary ware
Balcony

Terrace
Internet
Air Conditioners
All appliances

Finished
Recreation room

#### **INDOOR FACILITIES**

Recreation room
Library
Fitness room
Pilates and yoga room

Elevator
Private parking

## **OUTDOOR FEATURES**

Security • Children's playground • Community garden • Pets allowed

Car park
Concierge
Swimming pool
Shop



# PHOTO GALLERY