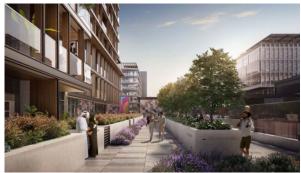

ENT 2 BEDROOMS IN GROVE MUSEUM VIEWS, SAADIYAT ISLAND (253)

AED 3 764 047

# **PARAMETERS**

Living space

To sea

City Abu Dhabi Type Apartment Development GROVE MUSEUM

VIEWS 242 m<sup>2</sup> 500 m

Completion date II quarter, 2025





#### PROPERTY FEATURES

## LOCATION

Close to the beach
Close to shopping malls
Prestigious district
Sea nearby

Sea view
Beautiful view

#### **FEATURES**

Intercom
Smart Home system
Fitted sanitary ware
Balcony

Terrace
Internet
Air Conditioners
All appliances

Finished
Recreation room

#### **INDOOR FACILITIES**

Recreation room
Library
Fitness room
Pilates and yoga room

Elevator
Private parking

## **OUTDOOR FEATURES**

Security • Children's playground • Community garden • Pets allowed

Car park
Concierge
Swimming pool
Shop



# PHOTO GALLERY