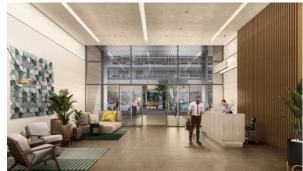

TMENT 2 BEDROOMS IN GROVE MUSEUM VIEWS, SAADIYAT ISLAND (253)

AED 3 764 047

# **PARAMETERS**

Living space

To sea

City Abu Dhabi Type Apartment Development GROVE MUSEUM

VIEWS 242 m<sup>2</sup> 500 m

Completion date II quarter, 2025





#### PROPERTY FEATURES

## LOCATION

Close to the beach
Close to shopping malls
Prestigious district
Sea nearby

Sea view
Beautiful view

#### **FEATURES**

Intercom
Smart Home system
Fitted sanitary ware
Balcony

Terrace
Internet
Air Conditioners
All appliances

Finished
Recreation room

#### **INDOOR FACILITIES**

Recreation room
Library
Fitness room
Pilates and yoga room

Elevator
Private parking

## **OUTDOOR FEATURES**

Security • Children's playground • Community garden • Pets allowed

Car park
Concierge
Swimming pool
Shop



# PHOTO GALLERY