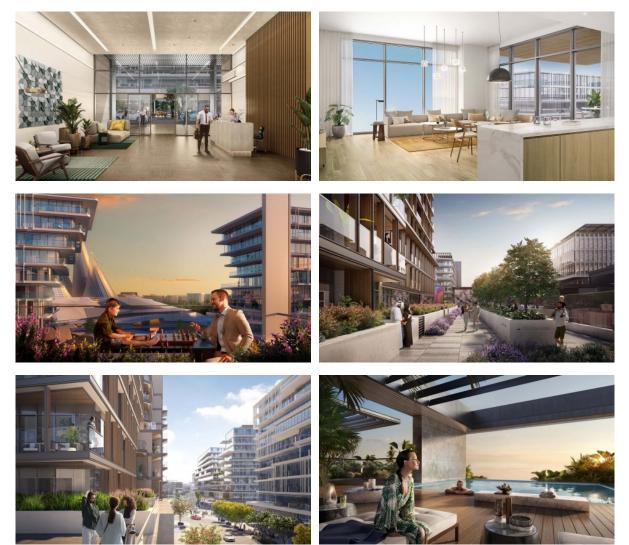

| • | Recreation room         |   |                      |   |                       |
| IN | DOOR FACILITIES    |   |                         |   |                      |   |                       |
| •  | Recreation room    | • | Library                 | • | Fitness room         | • | Pilates and yoga room |
| •  | Elevator           | • | Private parking         |   |                      |   |                       |
| Ol | JTDOOR FEATURES    |   |                         |   |                      |   |                       |
| •  | Security           | • | Children's playground   | • | Community garden     | • | Pets allowed          |
| •  | Car park           | ٠ | Concierge               | • | Swimming pool        | • | Shop                  |

### PHOTO GALLERY

-AX-