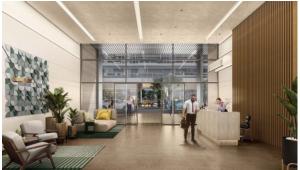

# APARTMENT 2 BEDROOMS IN GROVE MUSEUM VIEWS, SAADIYAT ISLAND (954)

AED 3 433 484

# **PARAMETERS**

City Abu Dhabi
Type Apartment
Development GROVE MUSEUM





#### PROPERTY FEATURES

## LOCATION

Close to the beach
 Close to shopping malls
 Prestigious district
 Sea nearby

Sea view
 Beautiful view

#### **FEATURES**

Intercom
 Smart Home system
 Fitted sanitary ware
 Balcony

Terrace
 Internet
 Air Conditioners
 All appliances

Finished
 Recreation room

#### **INDOOR FACILITIES**

Recreation room
 Library
 Fitness room
 Pilates and yoga room

Elevator
 Private parking

## **OUTDOOR FEATURES**

Security • Children's playground • Community garden • Pets allowed

Car park
 Concierge
 Swimming pool
 Shop



# PHOTO GALLERY