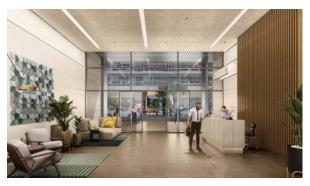

IN GROVE MUSEUM VIEWS, SAADIYAT ISLAND (957)

AED 3 330 899

# **PARAMETERS**

City Abu Dhabi
Type Apartment
Development GROVE MUSEUM

VIEWS
Living space 174 m²
To sea 500 m
Completion date II quarter, 2025





#### PROPERTY FEATURES

## LOCATION

Close to the beach
 Close to shopping malls
 Prestigious district
 Sea nearby

Sea view
 Beautiful view

#### **FEATURES**

Intercom
 Smart Home system
 Fitted sanitary ware
 Balcony

Terrace
 Internet
 Air Conditioners
 All appliances

Finished
 Recreation room

#### **INDOOR FACILITIES**

Recreation room
 Library
 Fitness room
 Pilates and yoga room

Elevator
 Private parking

## **OUTDOOR FEATURES**

Security • Children's playground • Community garden • Pets allowed

Car park
 Concierge
 Swimming pool
 Shop



# PHOTO GALLERY