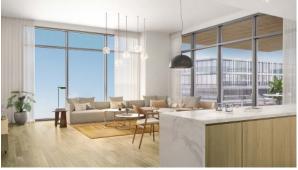

#### PARAMETERS

| City            | Abu Dhabi        |  |  |  |
|-----------------|------------------|--|--|--|
| Туре            | Apartment        |  |  |  |
| Development     | GROVE MUSEUM     |  |  |  |
|                 | VIEWS            |  |  |  |
| Living space    | 185 m²           |  |  |  |
| To sea          | 500 m            |  |  |  |
| Completion date | II quarter, 2025 |  |  |  |

## LOCATION

| ٠  | Close to the beach | • | Close to shopping malls | • | Prestigious district | • | Sea nearby            |
|----|--------------------|---|-------------------------|---|----------------------|---|-----------------------|
| ۰  | Sea view           | • | Beautiful view          |   |                      |   |                       |
| FE | ATURES             |   |                         |   |                      |   |                       |
| •  | Intercom           | • | Smart Home system       | • | Fitted sanitary ware | • | Balcony               |
| •  | Terrace            | • | Internet                | • | Air Conditioners     | • | All appliances        |
| •  | Finished           | • | Recreation room         |   |                      |   |                       |
| IN | DOOR FACILITIES    |   |                         |   |                      |   |                       |
| •  | Recreation room    | • | Library                 | • | Fitness room         | • | Pilates and yoga room |
| •  | Elevator           | • | Private parking         |   |                      |   |                       |
| Ol | JTDOOR FEATURES    |   |                         |   |                      |   |                       |
| •  | Security           | • | Children's playground   | • | Community garden     | • | Pets allowed          |
| •  | Car park           | ٠ | Concierge               | • | Swimming pool        | • | Shop                  |