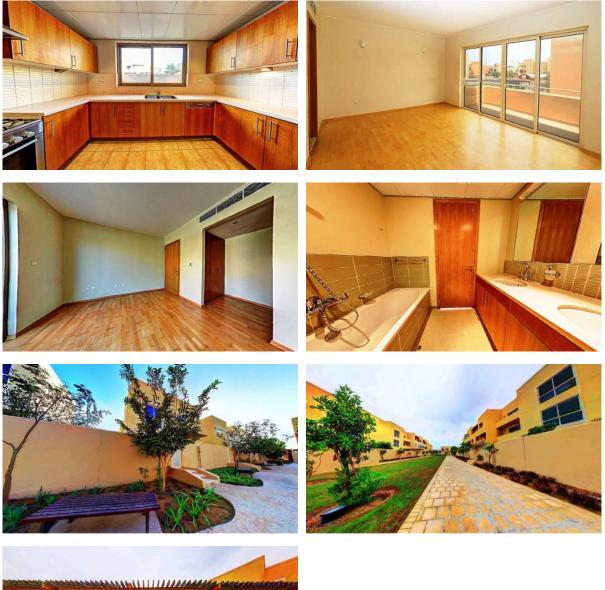

|   |                       |
| Child-friendly        | • | Restaurant              | • | Cafe             | • | Laundry               |
| Recreation area       | • | SPA centre              | • | Fitness room     |   |                       |
| OUTDOOR FEATURES      |   |                         |   |                  |   |                       |
| Barbecue area         | • | CCTV                    | • | Security         | • | Children's playground |

| • | Landscaped green area | • | Transport accessibility | • | Community garden      | • | Car park |
|---|-----------------------|---|-------------------------|---|-----------------------|---|----------|
| • | Park                  | • | Garden                  | • | Common area with pool | • | Shop     |

### PHOTO GALLERY

-AX-