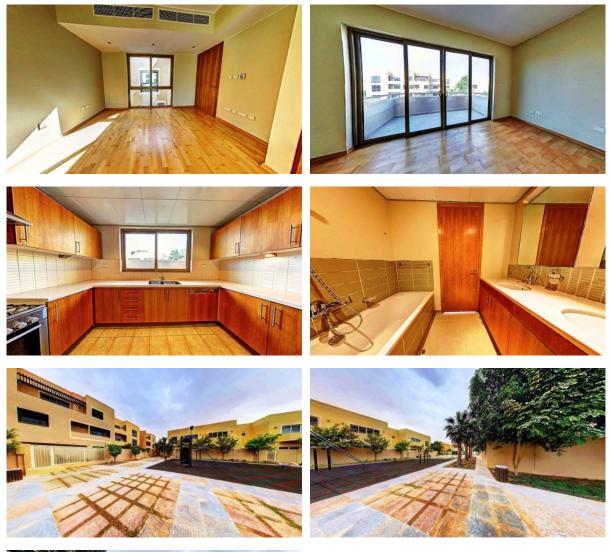

### PHOTO GALLERY

-AX-

## LOCATION

| Close to the bus stop | • | Close to shopping malls | • | Close to schools | • | Prestigious district  |
|-----------------------|---|-------------------------|---|------------------|---|-----------------------|
| Sea nearby            | • | Park/garden view        | • | Street view      | • | Beautiful view        |
| FEATURES              |   |                         |   |                  |   |                       |
| Balcony               | • | Internet                | • | Furnished        | • | Finished              |
| Premium class         |   |                         |   |                  |   |                       |
| INDOOR FACILITIES     |   |                         |   |                  |   |                       |
| Child-friendly        | • | Restaurant              | • | Cafe             | • | Laundry               |
| Recreation area       | • | SPA centre              | • | Fitness room     |   |                       |
| OUTDOOR FEATURES      |   |                         |   |                  |   |                       |
| Barbecue area         | • | CCTV                    | • | Security         | • | Children's playground |

| • | Landscaped green area | • | Transport accessibility | • | Community garden      | • | Car park |
|---|-----------------------|---|-------------------------|---|-----------------------|---|----------|
| • | Park                  | • | Garden                  | • | Common area with pool | • | Shop     |