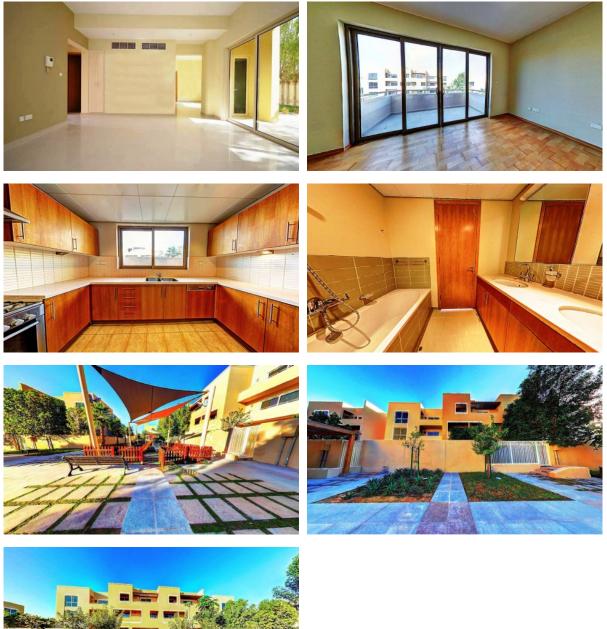

|   |                       |
| Child-friendly        | • | Restaurant              | • | Cafe             | • | Laundry               |
| Recreation area       | • | SPA centre              | • | Fitness room     |   |                       |
| OUTDOOR FEATURES      |   |                         |   |                  |   |                       |
| Barbecue area         | • | CCTV                    | • | Security         | • | Children's playground |

| • | Landscaped green area | • | Transport accessibility | • | Community garden      | • | Car park |
|---|-----------------------|---|-------------------------|---|-----------------------|---|----------|
| • | Park                  | • | Garden                  | • | Common area with pool | • | Shop     |

## PHOTO GALLERY

-AX-