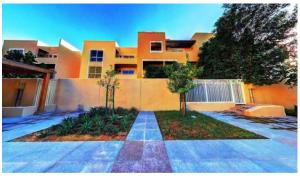

# **HEMAIM**

AED 2 400 000 - 3 900 000

### **PARAMETERS**

City Abu Dhabi
District Al Raha Gardens
Type Development
Bedrooms 3, 4
To sea 800 m
Completion date III quarter, 2010



#### PROPERTY FEATURES

#### **LOCATION**

Close to the bus stop

Close to shopping malls

Close to schools

Prestigious district

Sea nearby

Park/garden view

Street view

Beautiful view

#### **FEATURES**

Balcony

Internet

Furnished

Finished

Premium class

#### **INDOOR FACILITIES**

Child-friendly

Restaurant

Cafe

Laundry

Recreation area

SPA centre

Fitness room

# **OUTDOOR FEATURES**

Barbecue area

CCTV

Security

Children's playground

Landscaped green area

Transport accessibility

Community garden

Car park

Park

Garden

Common area with pool

Shop



# PHOTO GALLERY