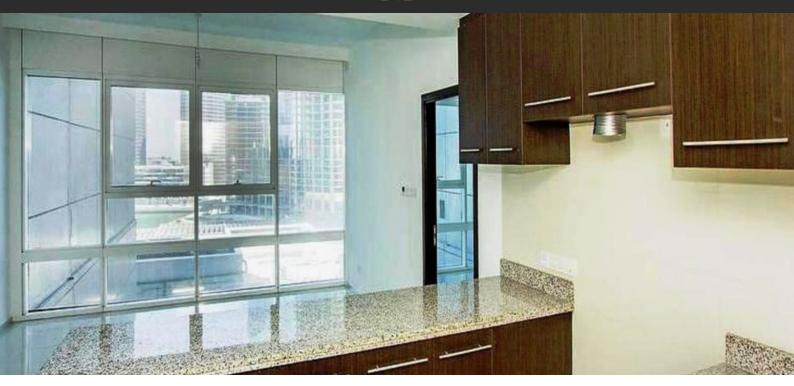

# APARTMENT 1 BEDROOM IN HORIZON TOWERS, AL REEM ISLAND (1088)

AED 679 000

# **PARAMETERS**

City Abu Dhabi
Type Apartment
Development HORIZON TOWERS
Floor plan HORIZON TOWERS
69SQM

 $\begin{array}{ccc} \text{Rooms} & & 1+1 \\ \text{Living space} & & 69 \text{ m}^2 \\ \text{To sea} & & 150 \text{ m} \\ \text{Completion date} & & \text{II quarter, 2018} \end{array}$ 





#### PROPERTY FEATURES

# **LOCATION**

Close to the bus stop

Close to shopping malls

Close to schools

Prestigious district

• Environmentally pristine area

Sea nearby

First sea line

Sea view

Pool view

City view

Panoramic view

Street view

Beautiful view

#### **FEATURES**

Panoramic windows

Balcony

Internet

Furnished

Finished

Premium class

# **INDOOR FACILITIES**

Child-friendly

Recreation area

• SP