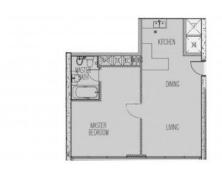

# **PARAMETERS**

City Abu Dhabi
Type Apartment
Development HORIZON TOWERS
Floor plan HORIZON TOWERS
69SQM

 $\begin{array}{ccc} \text{Rooms} & & 1+1 \\ \text{Living space} & & 69 \text{ m}^2 \\ \text{To sea} & & 150 \text{ m} \\ \text{Completion date} & & \text{II quarter, 2018} \end{array}$ 